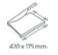

## Guillotine 502

- Sturdy solid metal table with rounded edges and non-slip rubber feet
- Practical recessed grips for safe handling
- Practical format lines on the table
- Ergonomically shaped handle
- Upper steel blade
- · Lower steel blade
- Transparent blade guard
- Manual D-clamp bar
- Two scale bars with mm scale

Hobby and entry level: easy, safe cutting precision.

Cutting length 320 mm

Cutting capacity 0.8 mm

Cutting capacity 8 sheets

Table size (overall dimensions) 420 x 175 mm

Metal guard plate for reassuring safety while cutting