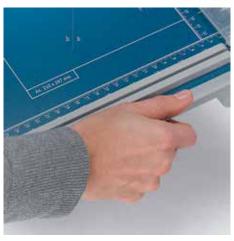

## Guillotine 502

- Sturdy solid metal table with rounded edges and non-slip rubber feet
- Practical recessed grips for safe handling
- Practical format lines on the table
- Ergonomically shaped handle
- Upper steel blade
- · Lower steel blade
- Transparent blade guard
- Manual D-clamp bar
- Two scale bars with mm scale

## Guillotine 502

Ergonomically shaped handle to prevent tired hands while cutting

Practical recessed grips for safe and easy handling