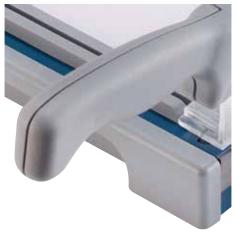

## Guillotine 502

Ergonomically shaped handle to prevent tired hands while cutting

Practical recessed grips for safe and easy handling