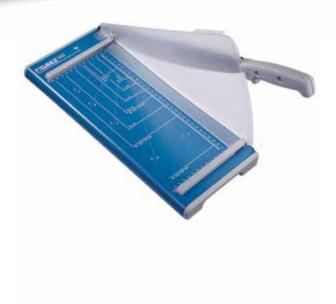

## Guillotine 502

- Sturdy solid metal table with rounded edges and non-slip rubber feet
- Practical recessed grips for safe handling
- Practical format lines on the table
- Ergonomically shaped handle
- Upper steel blade
- · Lower steel blade
- Transparent blade guard
- Manual D-clamp bar
- Two scale bars with mm scale

## Guillotine 502

Ergonomically shaped handle to prevent tired hands while cutting

Practical recessed grips for safe and easy handling